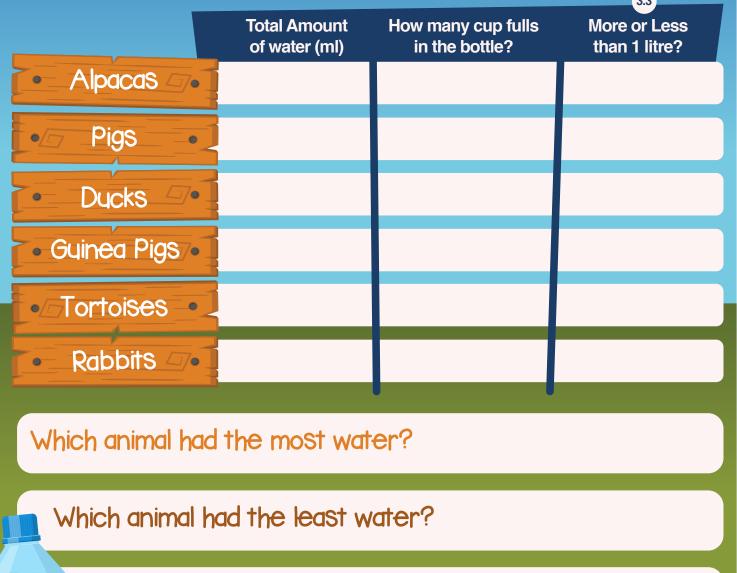

## •/ Measuring

**3.1 & 3.4** Measure how much water is in each bottle. You will need to do this using the appropriate units and measuring instrument and also measure seperately in cups!

How many cups of water in total?