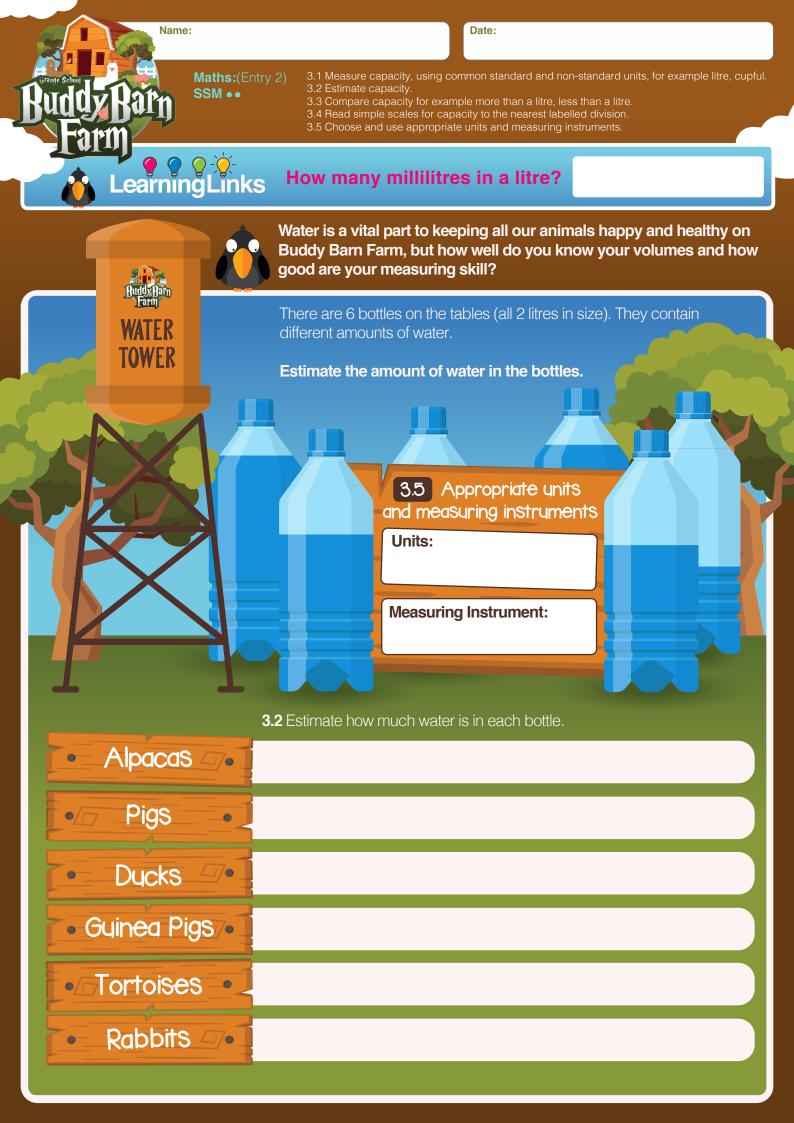

## •/ Measuring

**3.1 & 3.4** Measure how much water is in each bottle. You will need to do this using the appropriate units and measuring instrument and also measure seperately in cups!

How many cups of water in total?